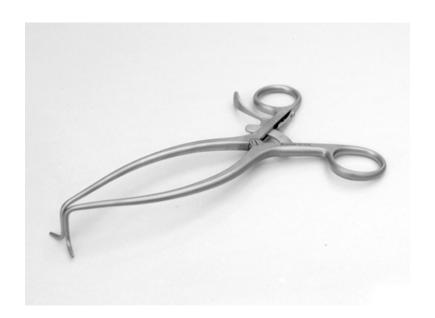

## Modified Kölbel Retractor, str

- Single Prong
- Straight Frame
- Blunt tips

Used most often as primary retraction following initial incisions. Ringhandled, self-retaining retractor with long sweeping arms. This version features arms in the same plane as the instrument body with single curved blunted prongs at the distal ends. Prongs are arranged at the distal portions of the delicately tapered arms and point laterally in the direction of the retraction force.