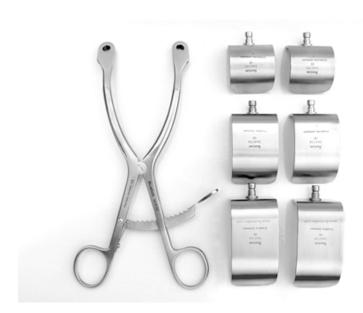

## Kolbel Retractor Set w/6 blade

- Features popular and versatile Kölbel frame
- Includes pair of 36x36 mm deep blades
- Includes pair of 36x53 mm deep blades
- Includes pair of 36x68 mm deep blades
- All items are components of Deluxe and Optimal Shoulder Sets

One-handed placement, positioning and operation make the Kölbel Retractor Sets well suited for a broad range of open and mini-open shoulder repair procedures. Spring loaded ball bearings set into each arm of the retractor frame hold blades while allowing limitless free rotation.