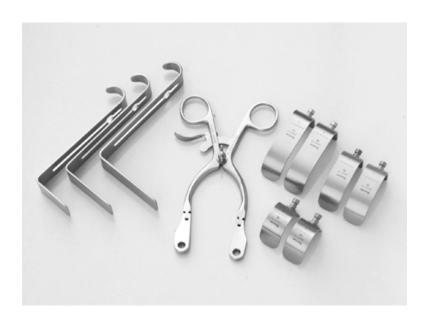

## Buxton BioMedical

Buxton BioMedical 11 Melanie Lane East Hanover, NJ 07936 USA

Phone:973-560-4848

Fax: 973-560-4999

24-6368 MiniOpen Set, w/3 + 6 blades

- Modified Mini-Open retractor frame features a wingnut as a center screw
- Attach one of three included middle arms to the frame using the wingnut
- Middle blades depths are 36 mm, 53 mm and 68 mm.
- Includes one pair of 36x36 mm blades
- Includes one pair of 36x53 mm blades
- Includes one pair of 36x68 mm blades
- All items are components of Optimal Shoulder set (24-8500)

Modified Mini-Open Retractor Set (frame, 3 middle blades & 6 arm blades, 36 - 68 mm)