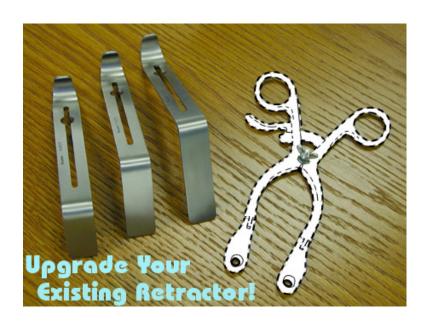

## Mini-Mid-Arm Upgrade w/3blades

- Convert your existing Mini-Open retractor. No need to buy a new frame!
- Converted Modified version has a wingnut that attaches middle blades
- Upgrade includes conversion, plus three middle blades!
- Quick turn around: get your "new" frame back in as little as 48 hours!
- Frame can still be used without any blades.

Upgrade requires return of existing frame to install post needed to retain middle arms. Customers will be required to complete Cleaning Certificate and obtain a Return Authorization Number before sending frame for modification. Three 20 mm wide blades matching in length to the 36 mm, 53 mm and 68 mm swivel blades will be returned with the frame.