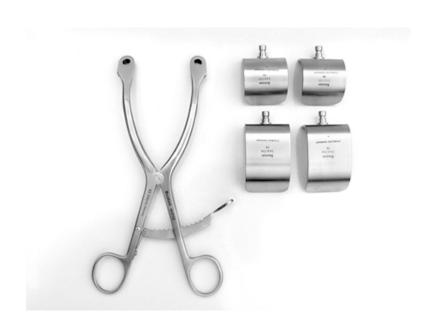

## Kolbel Retractor Set w/4-blade

- Set features our most popular frame, the Kölbel retractor
- Includes one pair of 36x36 mm blades
- Includes one pair of 36x53 mm blades
- Components of Standard and Deluxe Shoulder sets (24-6001 + 24-8001)

One-handed placement, positioning and operation make the Kölbel Retractor Sets well suited for a broad range of open and mini-open shoulder repair procedures. Spring loaded ball bearings set into each arm of the retractor frame hold blades while allowing limitless free rotation.