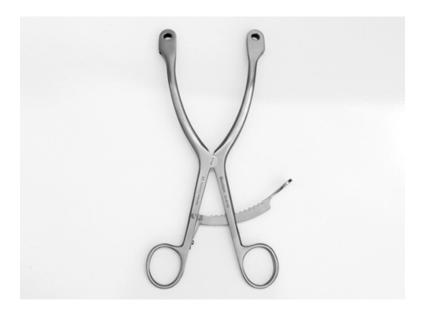

## Kölbel Retractor Frame only

• Our most popular Retractor extends 75 mm (with blades attached)

• Original frame; features a slight bend in the arms

• Modular; fits any of our Shoulder blades

Available bundled with a variety of blades

• 200 mm overall frame length

• Components of Standard and Deluxe Shoulder sets (24-6001 + 24-8001)

One-handed placement, positioning and operation make the Kölbel frame well suited for a broad range of open and mini-open shoulder repair procedures. Spring loaded ball bearings set into each arm of the retractor frame hold blades while allowing limitless free rotation.