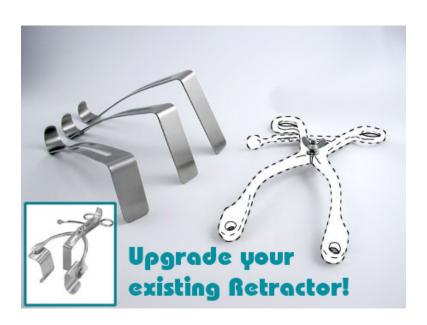

Convert your existing Kölbel retractor frame to accommodate an interchangeable center blade that will provide better exposure and stability. Upgrade includes the wingnut center screw conversion as well as three 20 mm wide interchangeable center arms, matching the depths of the popular 36 mm, 53 mm and 68 mm long swivel blades.